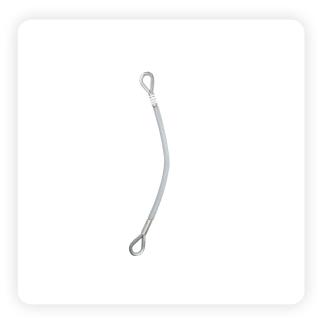

## Description

Temporary anchor made from 7mm galvanized steel cable with 16mm plastic tube and reinforced eyelets on both end. Used at the place where cutresistant and anti-abrasion required.

# Technical specification

Length: 50 / 100 / 150 / 200 cm

Min.BL: 28 kN

Weight: 308 g / 490 g / 588 g / 784 g

Material: Steel CE-EN354-EN795B